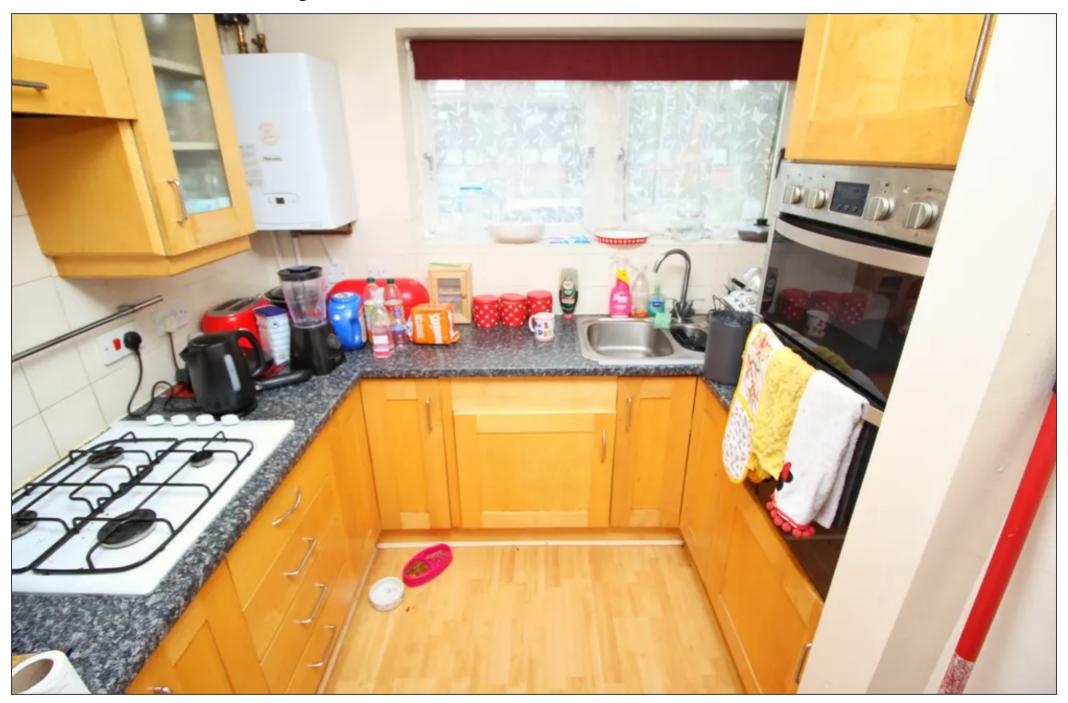

### **Kitchen**

9' 7" x 8' 0" (2.93m x 2.44m)

Wood effect cupboards to base and eye level with work surface above. Stainless steel one and a half bowl sink with single draining board. 4 ring gas hob. Eye level gas oven with grill above. Double glazed window to front elevation.