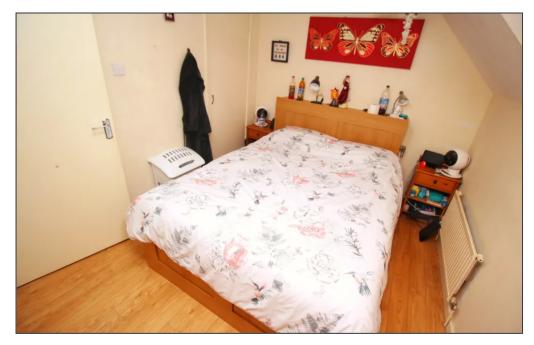

The first floor accommodation comprises the landing which leads to both double bedrooms, the family bathroom and access to the airing cupboard. The main bedroom has a cupboard in the corner which is perfect for storage and a family bathroom which includes a white 3 piece suite comprising a low level wc, pedestal wash hand basin with vanity storage below & panelled bathtub with shower fitted above.

#### **Bedroom 1**

8' 10" x 13' 3" (2.69m x 4.03m)

Double glazed window to front elevation. Door to storage cupboard.

### **Bedroom 2**

8' 10" x 13' 3" (2.68m x 4.04m)

Doubler glazed window to rear elevation.