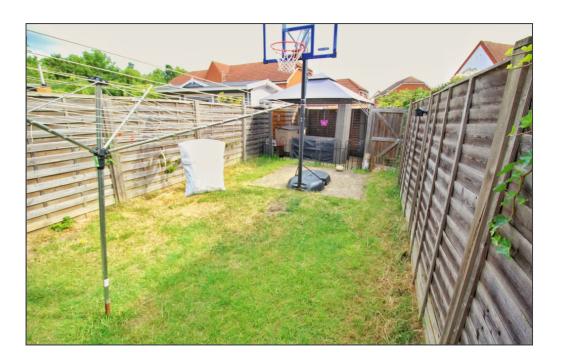

## **External Areas**

**Rear Garden** 

Off Road 1 Parking Space

### Lounge/Diner

18' 1" x 9' 8" (5.5m x 2.94m)

Double glazed window to rear elevation. Opening to kitchen. Door leading to rear garden & under stairs storage cupboard.