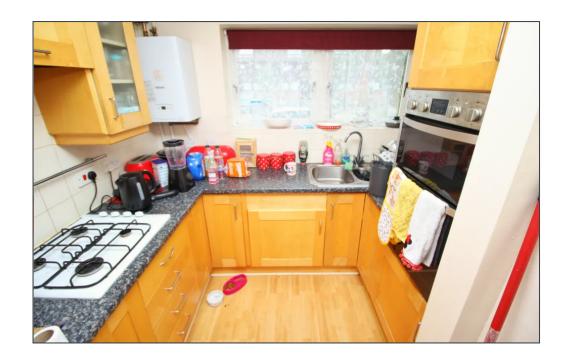

The property consists of the ground floor accommodation including an entrance hall with the stairs leading to the first floor accommodation and a separate doorway leading through to the spacious lounge/diner. Within the bright and airy lounge/diner you will find the back door which leads out to the generously sized rear garden and access to the large under stairs storage cupboard. At the front of the lounge/diner you will find the kitchen which comprises a one and a half bowl stainless steel sink unit and 4 ring gas hob.

### **Kitchen**

9' 7" x 8' 0" (2.93m x 2.44m)

Wood effect cupboards to base and eye level with work surface above. Stainless steel one and a half bowl sink with single draining board. 4 ring gas hob. Eye level gas oven with grill above. Double glazed window to front elevation.