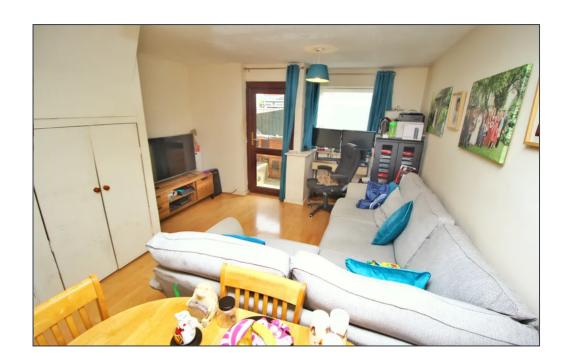

The property consists of the ground floor accommodation including an entrance hall with the stairs leading to the first floor accommodation and a separate doorway leading through to the spacious lounge/diner. Within the bright and airy lounge/diner you will find the back door which leads out to the generously sized rear garden and access to the large under stairs storage cupboard. At the front of the lounge/diner you will find the kitchen which comprises a one and a half bowl stainless steel sink unit and 4 ring gas hob.

### Lounge/Diner

18' 1" x 9' 8" (5.5m x 2.94m)

Double glazed window to rear elevation. Opening to kitchen. Door leading to rear garden & under stairs storage cupboard.