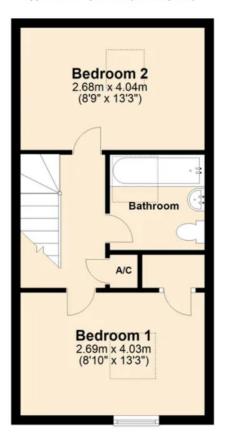

#### **Bedroom 1**

8' 10" x 13' 3" (2.69m x 4.03m)

Double glazed window to front elevation. Door to storage cupboard.

### **Bedroom 2**

8' 10" x 13' 3" (2.68m x 4.04m)

Doubler glazed window to rear elevation.

#### **Bathroom**

Fitted bathroom comprising a low level wc, pedestal wash hand basin and panelled bath tub with fitted shower above. Ceramic tiled splashbacks. Double glazed sky light.

# All

First Floor
Approx. 34.4 sq. metres (370.2 sq. feet)

**Ground Floor** Approx. 31.9 sq. metres (343.9 sq. feet) Lounge/Dining Room 5.50m x 2.94m (18'1" x 9'8") Entrance Kitchen 2.93m (9'7") x 2.44m (8") max Hall